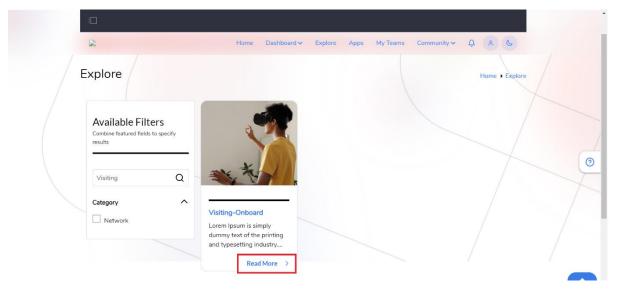

Step 4: Navigate to **Product Owner Dashboard** page and click on **Explore** on Main menu.

The Explore page is displayed.

Step 5: In Explore page, enter the App name in the search field and click on Search Icon.

The API Product for Demo is displayed.

Step 6: Click on **Read More** on the product card.

The Product subscription page is displayed.

Step 7: Click on **Visiting Onboard** radio button. **Note**: This option is for a monetized app as it denotes a \$ symbol. Therefore, this app requires payment to be made to subscribe. And, when the radio button is clicked to check it, then the **Subscribe** button converts to **Buy Plan**.