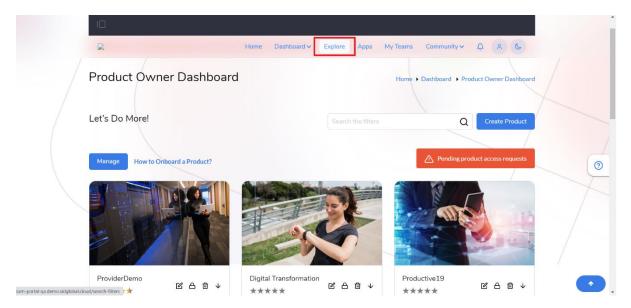

Step 2: In the **Log In** Page, provide your **Email address** and **Password** in the respective text boxes.

Step 3: Click Login.

Once you will log in successfully, you will land on to the **Product Owner Dashboard**.

Step 4: Navigate to **Product Owner Dashboard** page and click on **Explore** on Main menu.

The Explore page is displayed.

Step 5: In Explore page, enter the App name in the search field and click on Search Icon.