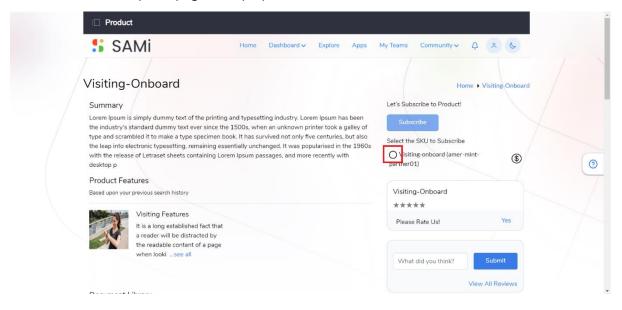

The API Product for Demo is displayed.

Step 6: Click on **Read More** on the product card.

The Product subscription page is displayed.

Step 7: Click on **Visiting Onboard** radio button. **Note**: This option is for a monetized app as it denotes a \$ symbol. Therefore, this app requires payment to be made to subscribe. And, when the radio button is clicked to check it, then the **Subscribe** button converts to **Buy Plan**.