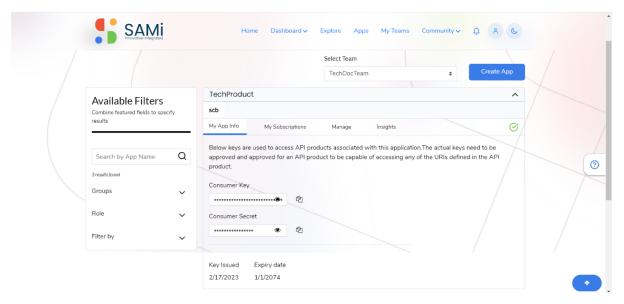

**Note**: Therefore, the App created is associated with the Team you created or selected earlier. Continued next page.

Step 19: Navigate to the Apps page, you will view the App and the relevant app detail tabs.

On the App page, you will receive the **Consumer Key**, and **Consumer Secret**, for you to access the application when you try to access it the first time and going forward.

And you will also be able to view; Key Issued date and Expiry date.