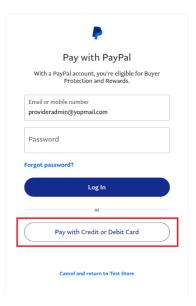

The Pay with Paypal page appears, here you can select and click "Pay with Credit Card or Debit Card" option.

Step 12: When "Pay with Credit or Debit Card" is clicked the Pay with Debit Card or Credit Card page appears.