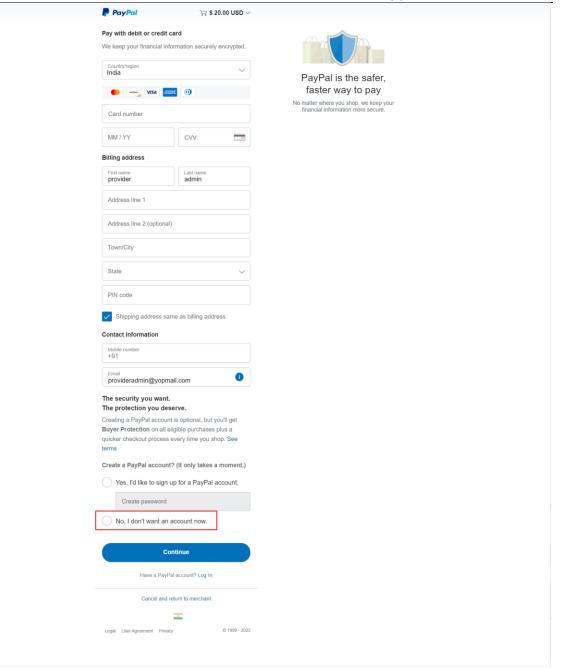

## SAMi Create App - Quick Start Guide

Step 13: Enter all the Credit Card or Debit Card details in the Payment page.

Step 14: If you do not need a PayPal account to be created, click to check "No, I don't want an account now" checkbox.