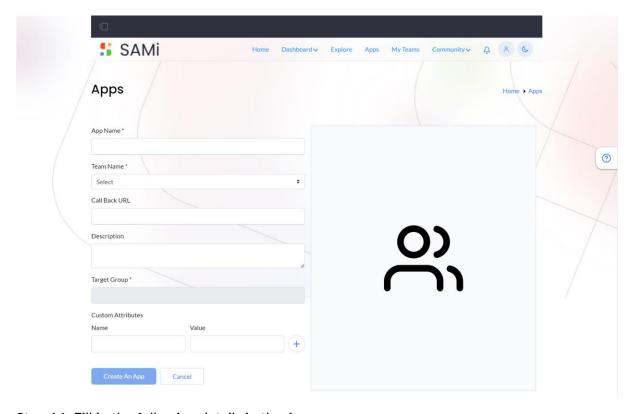

Step 15: Click Continue.

Step 16: Fill in the following details in the Apps page.

- Enter the **App Name** in the textbox.
- Select the Team Name in the textbox. If you do not have a Team created earlier, click on Create New.
- A Create New textbox appears.
- Enter the **Team Name** to create a new team, and click on **Create Team** button.
- Enter the Call Back URL in the URL textbox.
- Optionally, enter the **Description** in the text area.
- Enter the **Custom Attributes**, the **Name**, and the **Value** in respective textboxes.