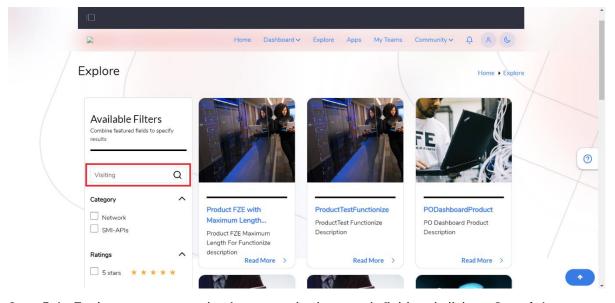

Step 4: Navigate to **Product Owner Dashboard** page and click on **Explore** on Main menu.

The Explore page is displayed.

Step 5: In Explore page, enter the App name in the search field and click on Search Icon.

The API Product for Demo is displayed.

Step 6: Click on **Read More** on the product card.

The Product subscription page is displayed.

Step 7: Click on **Visiting Onboard** radio button. **Note**: This option is for a monetized app as it denotes a \$ symbol. Therefore, this app requires payment to be made to subscribe. And, when the radio button is clicked to check it, then the **Subscribe** button converts to **Buy Plan**.