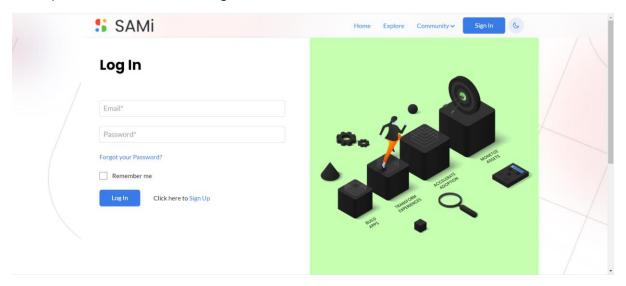

To Create an App, follow the procedure:

Step 1: Login as a Product Owner.

Step 2: Enter the URL: http://sam-portal-dev.demo.sidglobal.cloud/home in the browser and then press Enter.

Once your account is created, login with the valid credentials.

Step 2: In the **Log In** Page, provide your **Email address** and **Password** in the respective text boxes.

Step 3: Click Login.

Once you will log in successfully, you will land on to the **Product Owner Dashboard**.