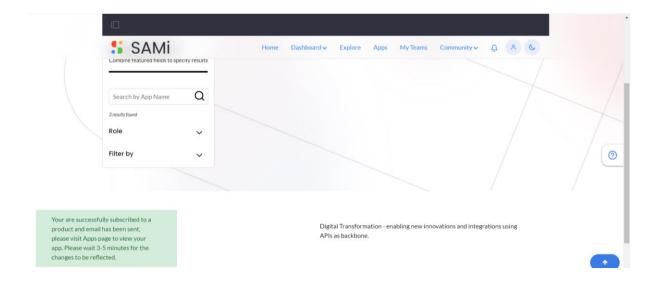

## Step 17: Click on Create An App button.

Step 18: Click Cancel, if you wish to abort the App creation and close the window.

Once **Create An App** button is clicked, a successful subscription email is sent to the Product Owner, and also a message is prompted on the screen, it states, "You are successfully subscribed to a product and an email has been sent, please visit the Apps page to view your app. Please wait 3-5 minutes for the changes to be reflected".