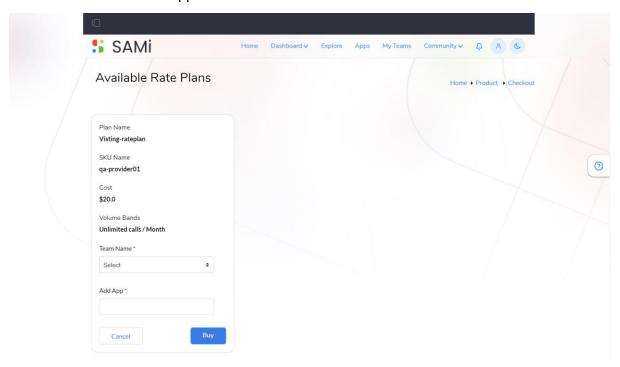

Step 8: Click on Buy Plan button.

The Available Rate Plans appear.

- Step 9: Select the **Team Name** using the dropdown provided.
- Step 10: Enter Add App in the textbox provided.
- Step 11. Click Buy.