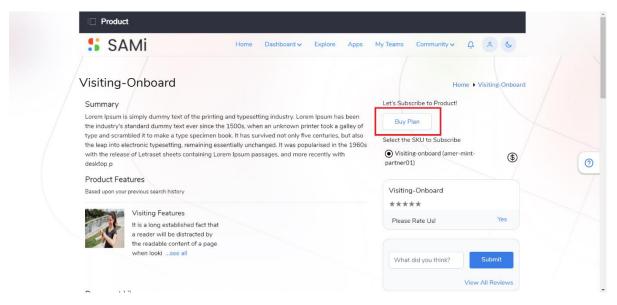

The API Product for Demo is displayed.

Step 6: Click on **Read More** on the product card.

The Product subscription page is displayed.

Step 7: Click on **Visiting Onboard** radio button. **Note**: This option is for a monetized app as it denotes a \$ symbol. Therefore, this app requires payment to be made to subscribe. And, when the radio button is clicked to check it, then the **Subscribe** button converts to **Buy Plan**.

Step 8: Click on Buy Plan button.

The Available Rate Plans appear.

- Step 9: Select the **Team Name** using the dropdown provided.
- Step 10: Enter Add App in the textbox provided.
- Step 11. Click Buy.